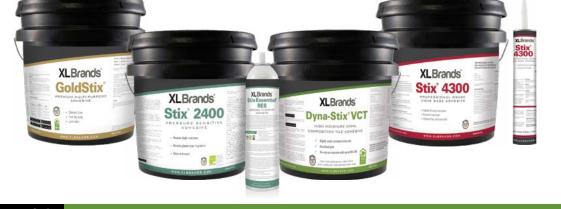

## Install 90% of your resilient and carpet jobs with 5 XL Brands products.

### MULTI-PURPOSE / CARPET ADHESIVE:

GoldStix<sup>®</sup>

- Fast tacking, but still allows adequate time for pattern matching and double glue.
- **GoldStix**<sup>®</sup> can also be used for sheet goods by professional installers.
- Offers excellent re-tack properties

#### VCT ADHESIVE: Dyna-Stix® VCT

- Fast setting adhesive for vinyl composition tile
- Excellent water resistance, making it suitable for use in high-maintenance installations

#### AEROSOL RESILIENT ADHESIVE: Stix Essential<sup>®</sup> RES

- Highly aggressive grab and shear strength
- Outstanding water and plasticizer resistance

#### PRESSURE SENSITIVE ADHESIVE: Stix<sup>®</sup> 2400

- Solvent-free adhesive with aggressive tack designed for the installation of a variety of resileint floorings and carpet tiles
- Formulated for releasing and re-bonding while permanently retaining its tack

#### COVE BASE ADHESIVE: Stix® 4300

- Powerful wet strength needed to hold cove base firmly to the wall until it dries
- Non-staining, compatible with most common manufactured brands of vinyl and rubber cove base